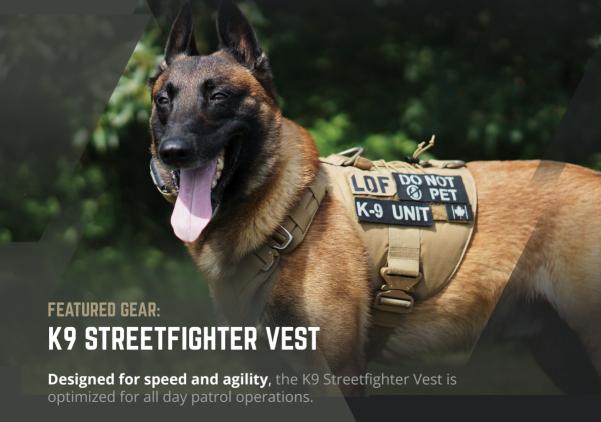

### **FEATURED GEAR:**

## **K9 ENFORCER VEST**

The K9 Enforcer Vest is built for **frontline operations** where protection cannot be compromised.

Ballistic and flotation assist options available

Engineered for high-risk deployments

Designed for maximum protection with full range of motion