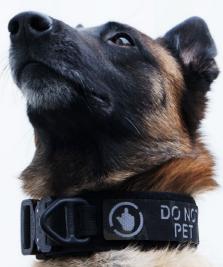

## **SENTRY COLLAR**

**Built for durability** in the toughest conditions, the Sentry Collar is designed for mission-ready performance. Sentry Pro version is available with integrated COBRA® V-Ring buckle.