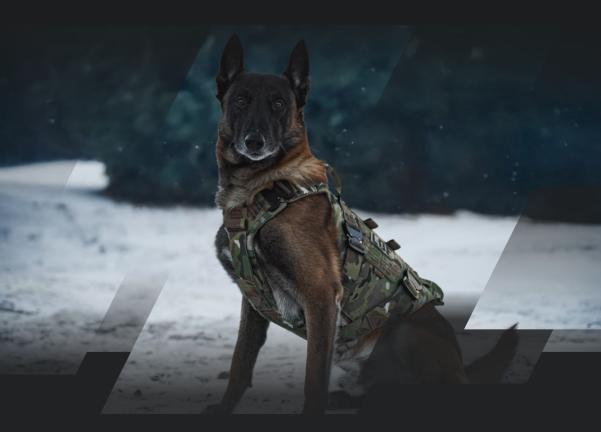

## **K9 HUNTER VEST**

Optimized for **Search & Rescue (SAR)** operations, the K9 Hunter Vest is built for working dogs in demanding environments.

- Lightweight construction with flotation assist to reduce fatigue and armour options to keep the K-9s safe in the harshest disaster zones
- High-visibility options for low-light and disaster response
- Reinforced extraction handles for challenging terrain and rapid deployments