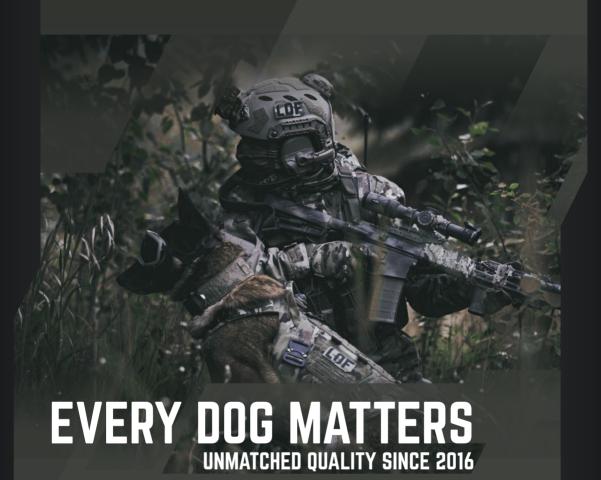

## **K9 ENFORCER VEST**

The K9 Enforcer Vest is built for **frontline operations** where protection cannot be compromised.

Ballistic and flotation assist options available

Engineered for high-risk deployments

Designed for maximum protection with full range of motion