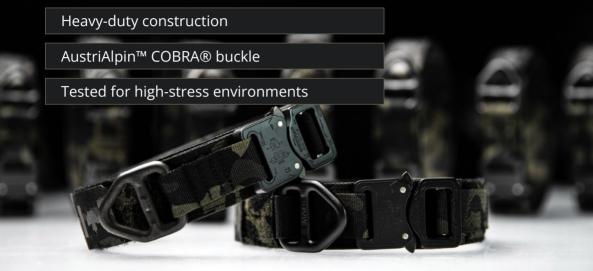

## **SENTRY COLLAR**

**Built for durability** in the toughest conditions, the Sentry Collar is designed for mission-ready performance. Sentry Pro version is available with integrated COBRA® V-Ring buckle.